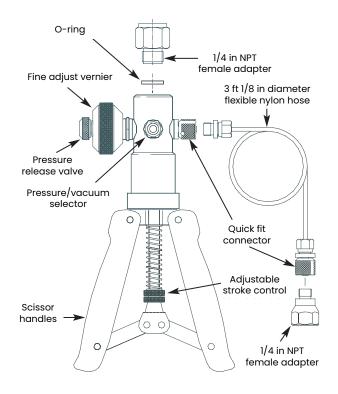

- Dual source of pneumatic pressure and vacuum
- · Built-in fine adjust vernier
- Needle valve provides controlled pressure release
- Selector valve for vacuum or pressure generation
- Comfortable, ergonomically designed molded handles
- · Adjustable stroke
- Extremely efficient\_only four strokes to 100 psi (7 bar)

### PV211

Hand pump, 3 ft 1/8 in diameter nylon hose with 1/4 in NPT female

#### PV211-HA

Hand pump in carrying case, 3 ft 1/8 in diameter flexible nylon hose, adapters and accessories