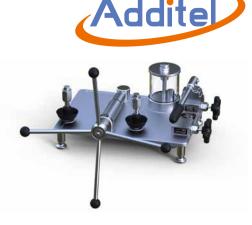

# Additel 960 Hydraulic Ultra-high Pressure Test Pump

- Pressurize large-volume workload
- Generate pressure to 60,000 psi (4,200 bar)
- Increase and decrease pressure smoothly
- Three pressure ports

## **OVERVIEW**

The new Additel 960 Hydraulic Pressure Test Pump is a benchtop pressure pump designed to generate pressure to 60,000 psi (4,200 bar). This pump incorporates a dual-piston system which is ideal for filling large volume workload with the hand pump and providing smooth increase and decrease of pressure with the high pressure, fine adjust screw press. The 960 test pump incorporates an isolation valve which isolates the calibration volume from the check valve associated with the hand pump. Because the check valve can often be a source of leaks and maintenance, the isolation valve provides more stable measurements and reduces potential maintenance of the pump. The Additel 960 is an ideal comparison test pump for calibrating pressure measuring instruments such as test gauges, indicators or transducers.

### **FEATURES**

- Generate Ultra-high Pressure Generate pressure up to 60,000 psi (4,200 bar)
- Hand pump to fill large volume systems
- Durable and Minimal Maintenance Isolation valve provides stable pressures while reducing maintenance on the hand pump check valve
- Easy-to-use

60,000 psi (4,200 bar) can be generated easily with the dual-piston system

#### **SPECIFICATIONS**

- Media: Diethylhexyl Sebacate
- Pressure Range
  0 to 60,000psi (4,200 bar) gauge pressure.
- Material
  - Ram/adapters: SS Body: SS, aluminum, Copper Seals: Buna-N, PTFE, Copper Alloy, Aluminum Alloy
- Reservoir capacity: 420 ml (25.6 in<sup>3</sup>)
- Connection
  - Test Gauge Connection: Autoclave F-250-C female Reference Gauge Connection: Autoclave F-250-C female
- Dimensions: Height: 6.9" (175 mm)
  Base: 17.9" (455 mm) x 15.0" (380 mm)
- Weight: 33.1 lb (15 kg).
- Warranty: 1 year
- Piston volume
  - Fine adjust piston: 1.5 ml (0.09 in<sup>3</sup>)