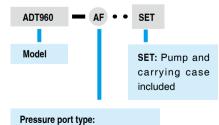

## **ORDERING INFORMATION**

#### Model Number

AF-Autoclave F-250-C female

#### Accessories included

Diethylhexyl Sebacate: 1 bottle (250 ml) Manual: 1 pc

Carrying case (960-X-SET models only)

Optional Accessories

| Model number  | Description                                                |
|---------------|------------------------------------------------------------|
| 9201          | Diethylhexyl Sebacate, 1 liter (1 quart)                   |
| ADT960-MK     | Maintenance kit for Additel 960 pump                       |
| ADT100-960-HK | Hose Kit, External Reservoir Expansion Hose Kit for ADT960 |
| 9910          | Carrying case for Additel 946, Additel 959 or Additel 960  |