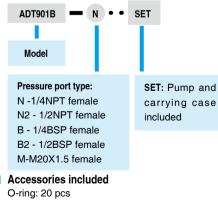

Seals: Buna-N, PTFE, Copper Allov

Connection

Hand-tight connectors for both test gauge and reference gauge.

1/4NPT female, 1/2NPT female, 1/4BSP female, 1/2BSP female, or M20X1.5 female

- Dimensions: Height: 5.7" (145mm)
  - Base: 9.65" (245 mm) x 6.50" (165mm)
- Weight: 3.5 lb (1.6 kg).
- Warranty: 1 year.

### **ORDERING INFORMATION**

Manual: 1 pc