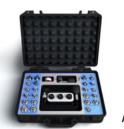

## **Pressure Hoses, Adapters and Fittings**

Addite 102 (Designed for all pumps except Additel 949 pump)

Additel 102

## ADT102

1/4NPT male to various connectors as follows (25 pcs, case included) \*1/2NPT male, 1/4BSP male, M20X1.5 male are available per request.

| Model                   | Description                                                                                                    | Max Pressure | Picture |
|-------------------------|----------------------------------------------------------------------------------------------------------------|--------------|---------|
| ADT100-NPTM4-BSPM8      | Adapter, 1/4NPT male to 1/8BSP male                                                                            | 15,000 psi   |         |
| ADT100-NPTM4-BSPM4      | Adapter, 1/4NPT male to 1/4BSP male                                                                            | 15,000 psi   |         |
| ADT100-NPTM4-BSPM2      | Adapter, 1/4NPT male to 1/2BSP male                                                                            | 15,000 psi   |         |
| ADT100-NPTM4-BSPM3      | Adapter, 1/4NPT male to 3/8BSP male                                                                            | 15,000 psi   |         |
| ADT100-NPTM4-M10M       | Adapter, 1/4NPT male to M10X1.0 male                                                                           | 15,000 psi   |         |
| ADT100-NPTM4-M14M       | Adapter, 1/4NPT male to M14X1.5 male                                                                           | 15,000 psi   |         |
| ADT100-NPTM4-M20M       | Adapter, 1/4NPT male to M20X1.5 male                                                                           | 15,000 psi   |         |
| ADT100-NPTM4-NPTM8      | Adapter, 1/4NPT male to 1/8NPT male                                                                            | 15,000 psi   |         |
| ADT100-NPTM4-NPTM4      | Adapter, 1/4NPT male to 1/4NPT male                                                                            | 15,000 psi   |         |
| ADT100-NPTM4-NPTM2      | Adapter, 1/4NPT male to 1/2NPT male                                                                            | 15,000 psi   |         |
| ADT100-NPTM4-NPTM3      | Adapter, 1/4NPT male to 3/8NPT male                                                                            | 15,000 psi   |         |
| ADT100-NPTM4-BSPF8      | Adapter, 1/4NPT male to 1/8BSP female                                                                          | 15,000 psi   |         |
| ADT100-NPTM4-BSPF4      | Adapter, 1/4NPT male to 1/4BSP female                                                                          | 15,000 psi   |         |
| ADT100-NPTM4-BSPF2      | Adapter, 1/4NPT male to 1/2BSP female                                                                          | 15,000 psi   |         |
| ADT100-NPTM4-BSPF3      | Adapter, 1/4NPT male to 3/8BSP female                                                                          | 15,000 psi   |         |
| ADT100-NPTM4-M10F       | Adapter, 1/4NPT male to M10X1.0 female                                                                         | 15,000 psi   |         |
| ADT100-NPTM4-M14F       | Adapter, 1/4NPT male to M14X1.5 female                                                                         | 15,000 psi   |         |
| ADT100-NPTM4-M20F       | Adapter, 1/4NPT male to M20X1.5 female                                                                         | 15,000 psi   |         |
| ADT100-NPTM4-NPTF8      | Adapter, 1/4NPT male to 1/8NPT female                                                                          | 15,000 psi   |         |
| ADT100-NPTM4-NPTF4      | Adapter, 1/4NPT male to 1/4NPT female                                                                          | 15,000 psi   |         |
| ADT100-NPTM4-NPTF2      | Adapter, 1/4NPT male to 1/2NPT female                                                                          | 15,000 psi   |         |
| ADT100-NPTM4-NPTF3      | Adapter, 1/4NPT male to 3/8NPT female                                                                          | 15,000 psi   |         |
| ADT100-HTK-NPTM4-NPTF4Q | Hose Test Kit, 5 feet flexible hose, 15,000 psi,<br>1/4NPT male to 1/4NPT female hand tight quick<br>connector | 15,000 psi   |         |
| ADT100-NPTM4-NPTF4RQ    | Adapter, 1/4NPT male to right angle 1/4NPT female hand-tight quick connector                                   | 15000psi     |         |
| ADT100-NPTM4-BARB       | Adapter, 1/4NPT male to hose barb                                                                              | 150psi       |         |

Don't need the entire kit? Order individual adapters with the above part numbers.

eurotron instruments NL