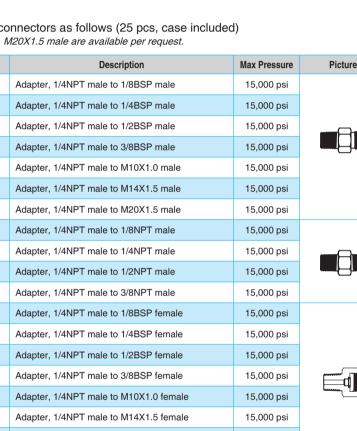

## ADT102

1/4NPT male to various connectors as follows (25 pcs, case included) \*1/2NPT male, 1/4BSP male, M20X1.5 male are available per request.

| Model                   | Description                                                                                                    | Max Pressure | Picture |
|-------------------------|----------------------------------------------------------------------------------------------------------------|--------------|---------|
| ADT100-NPTM4-BSPM8      | Adapter, 1/4NPT male to 1/8BSP male                                                                            | 15,000 psi   |         |
| ADT100-NPTM4-BSPM4      | Adapter, 1/4NPT male to 1/4BSP male                                                                            | 15,000 psi   |         |
| ADT100-NPTM4-BSPM2      | Adapter, 1/4NPT male to 1/2BSP male                                                                            | 15,000 psi   |         |
| ADT100-NPTM4-BSPM3      | Adapter, 1/4NPT male to 3/8BSP male                                                                            | 15,000 psi   |         |
| ADT100-NPTM4-M10M       | Adapter, 1/4NPT male to M10X1.0 male                                                                           | 15,000 psi   |         |
| ADT100-NPTM4-M14M       | Adapter, 1/4NPT male to M14X1.5 male                                                                           | 15,000 psi   |         |
| ADT100-NPTM4-M20M       | Adapter, 1/4NPT male to M20X1.5 male                                                                           | 15,000 psi   |         |
| ADT100-NPTM4-NPTM8      | Adapter, 1/4NPT male to 1/8NPT male                                                                            | 15,000 psi   |         |
| ADT100-NPTM4-NPTM4      | Adapter, 1/4NPT male to 1/4NPT male                                                                            | 15,000 psi   |         |
| ADT100-NPTM4-NPTM2      | Adapter, 1/4NPT male to 1/2NPT male                                                                            | 15,000 psi   |         |
| ADT100-NPTM4-NPTM3      | Adapter, 1/4NPT male to 3/8NPT male                                                                            | 15,000 psi   |         |
| ADT100-NPTM4-BSPF8      | Adapter, 1/4NPT male to 1/8BSP female                                                                          | 15,000 psi   |         |
| ADT100-NPTM4-BSPF4      | Adapter, 1/4NPT male to 1/4BSP female                                                                          | 15,000 psi   |         |
| ADT100-NPTM4-BSPF2      | Adapter, 1/4NPT male to 1/2BSP female                                                                          | 15,000 psi   |         |
| ADT100-NPTM4-BSPF3      | Adapter, 1/4NPT male to 3/8BSP female                                                                          | 15,000 psi   |         |
| ADT100-NPTM4-M10F       | Adapter, 1/4NPT male to M10X1.0 female                                                                         | 15,000 psi   |         |
| ADT100-NPTM4-M14F       | Adapter, 1/4NPT male to M14X1.5 female                                                                         | 15,000 psi   |         |
| ADT100-NPTM4-M20F       | Adapter, 1/4NPT male to M20X1.5 female                                                                         | 15,000 psi   |         |
| ADT100-NPTM4-NPTF8      | Adapter, 1/4NPT male to 1/8NPT female                                                                          | 15,000 psi   |         |
| ADT100-NPTM4-NPTF4      | Adapter, 1/4NPT male to 1/4NPT female                                                                          | 15,000 psi   |         |
| ADT100-NPTM4-NPTF2      | Adapter, 1/4NPT male to 1/2NPT female                                                                          | 15,000 psi   |         |
| ADT100-NPTM4-NPTF3      | Adapter, 1/4NPT male to 3/8NPT female                                                                          | 15,000 psi   |         |
| ADT100-HTK-NPTM4-NPTF4Q | Hose Test Kit, 5 feet flexible hose, 15,000 psi,<br>1/4NPT male to 1/4NPT female hand tight quick<br>connector | 15,000 psi   |         |
| ADT100-NPTM4-NPTF4RQ    | Adapter, 1/4NPT male to right angle 1/4NPT female hand-tight quick connector                                   | 15000psi     |         |
| ADT100-NPTM4-BARB       | Adapter, 1/4NPT male to hose barb                                                                              | 150psi       |         |